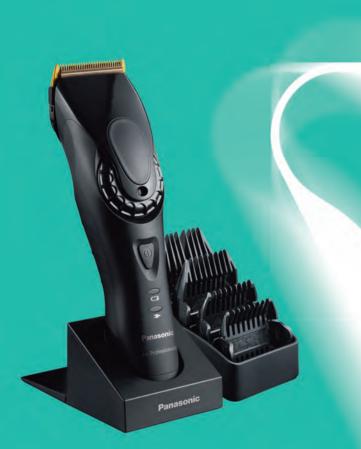

# ER-HGP84 SEE CLIPPERS IN A NEW LIGHT!

With its ultra-light, extremely powerful, ergonomic design for creating all styles, the ER-HGP84 is the tool for daring creativity.

Comes with a 19-25 mm attachment lets you mix even more cutting techniques and see clippers in a new light.

Oltra-compact charging and storage stand optimizes your workspace

### LITHIUM-ION BATTERY, QUIET USE AND DURABILITY

Recharge at any time without waiting for the battery to completely discharge. More power and durability over time.

- Constant control linear motor: cuts 62,000 hairs/second
- 5 position cutting height dial adjustment: 0.8 mm to 2 mm in 0.3 mm increments
- 8 cutting heights with 4 double combs 3/4 mm ; 6/9 mm ; 12/15 mm; 19/25mm
- Battery charge indicator
- Works with or without a cord
- Lithium-Ion battery; automatic universal voltage
- Complete battery recharge in 1 hour; Up to 50 minutes of cordless use