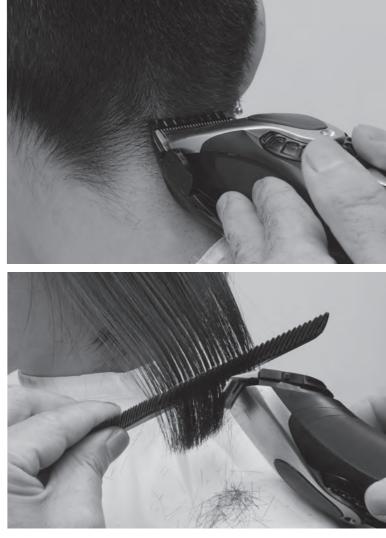

### X-taper Blades that reduce stubble

Specially designed X-taper blades firmly catch and cut hairs that are often missed to thoroughly reduce stubble.

The shaped part of the X-taper blade captures any hair that enters

The sharp 45° blade prevents hair escaping and cleanly cuts it

## Sharp 45° blade edge

The sharp, precise 45° blade edge provides smooth, clean cutting.

### A smoother cut result

Straighter hair ends after cutting

02