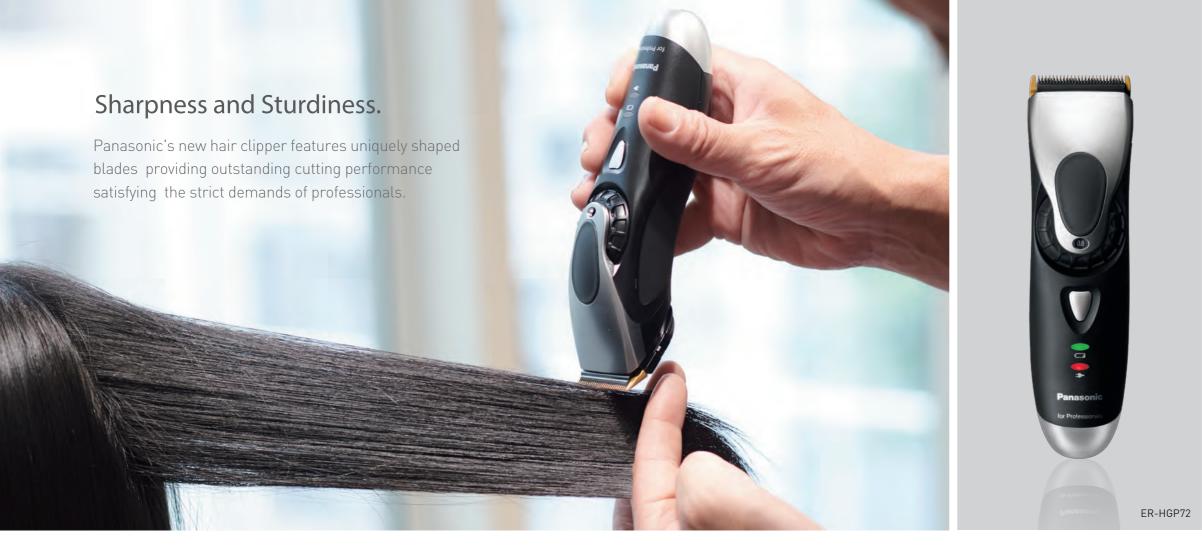

- •Linear motor drive
- •Height adjustment control dial (Adjustable from 0.8 to 2.0 mm in five 0.3 mm steps, without the comb attachment)
- •X-taper, DLC coating moving blade
- •Titanium coating fixed blade
- •Easy-to-handle ergonomic design
- •Six cutting length with three comb attachments
- •Charge status lamp
- •With convenient charging stand
- •Cord / Cordless operation
- •Ergonomic Design for Easy Use
- •Quick Adjustable Dial
- for Easy Length Setting
- •Replacement Blade : WER9902Y









# for Professionals





ER-HGP72



# 01

# FINE BLADE TECHNOLOGY

### X-taper Blades that reduce stubble

Specially designed X-taper blades firmly catch and cut hairs that are often missed to thoroughly reduce stubble.



The shaped part of the X-taper blade captures any hair that enters

The sharp 45° blade prevents hair escaping and cleanly cuts it

## Sharp 45° blade edge

The sharp, precise 45° blade edge provides smooth, clean cutting.



### A smoother cut result



Straighter hair ends after cutting

02

# NEW LINEAR MOTOR with CONSTANT CONTROL



Constant Control with advanced sensor technology detects the density of hair and automatically controls the speed of blade movement to assure smooth, steady cutting. The result is a clean cut even with dense hair.



### Lightweight High-Power Linear Motor

Providing 10,0