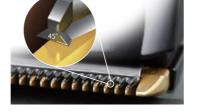

## Sharp 45° blade edge

The sharp, precise 45° blade edge provides smooth, clean cutting.