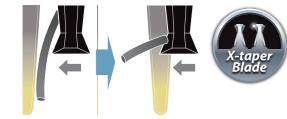

### X-taper Blades that reduce stubble

Specially designed X-taper blades firmly catch and cut hairs that are often missed to thoroughly reduce stubble.

The shaped part of the X-taper blade captures any hair that enters

The sharp 45° blade prevents hair escaping and cleanly cuts it