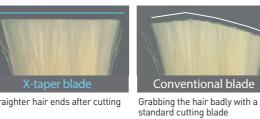

itanium coating fixed blade
- •Easy-to-handle ergonomic design
- •Six cutting length with three comb attachments
- •Charge status lamp
- •With convenient charging stand
- •Cord / Cordless operation
- •Ergonomic Design for Easy Use
- •Quick Adjustable Dial
- for Easy Length Setting
- •Replacement Blade : WER9902Y









# for Professionals





ER-HGP72



# 01

# FINE BLADE TECHNOLOGY

### X-taper Blades that reduce stubble

Specially designed X-taper blades firmly catch and cut hairs that are often missed to thoroughly reduce stubble.



The shaped part of the X-taper blade captures any hair that enters

The sharp 45° blade prevents hair escaping and cleanly cuts it

## Sharp 45° blade edge

The sharp, precise 45° blade edge provides smooth, clean cutting.



### A smoother cut result



Straighter hair ends after cutting

02

# NEW LINEAR MOTOR with CONSTANT CONTROL



Constant Control with advanced sensor technology detects the density of hair and automatically controls the speed of blade movement to assure smooth, steady cutting. The result is a clean cut even with dense hair.



### Lightweight High-Power Linear Motor

Providing 10,000 strokes per minute, Panasonic's exclusive ultra high-speed linear motor drive provides smooth, constant cutting.



Even tufts of hair are smoothly cut with no drop in speed



Uniform cutting provides a clean finish