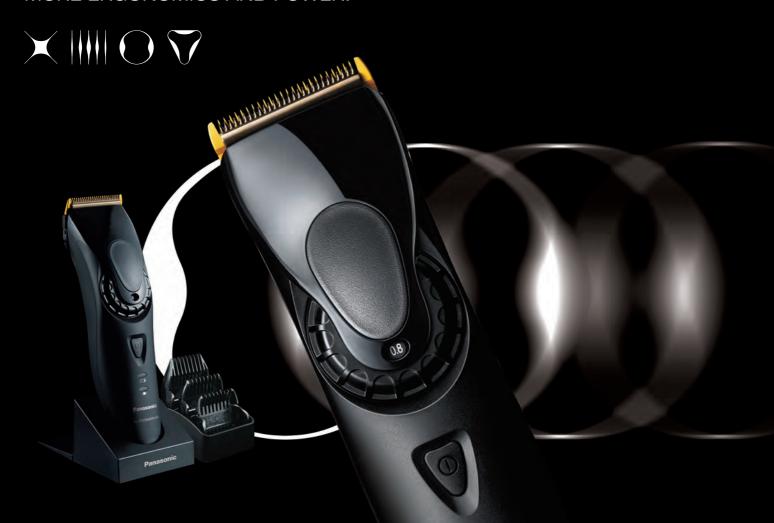

# ER-HGP74

MORE ERGONOMICS AND POWER!

Cuts 60,000 hairs per second with a weight of just 245 grams!

Lithium-lon battery for greater durability and quieter use.

Power, performance, elegance and working comfort.

## A POWERFUL LINEAR MOTOR WITH PATENTED CONSTANT CONTROL

Outs 60,000 hairs per second with no loss of power, even on the thickest hair! The 10,000-rpm linear motor with constant control assures a constant powerful cut regardless of the battery charge level or hair density.

#### LIGHTER AND EVEN MORE ERGONOMIC!

Just 245 grams for this concentrated power. A slim silhouette offers maximum working comfort while safeguarding your health and assuring cutting pleasure. A clean design harmonizes with the esthetics of new salons.

- 1 An ultra-natural grip for mixing cutting techniques
- 2 Ergonomic cutting height dial adjustment: for left- and right-handed stylists
- 3 Ultra-compact charging and storage stand optimizes your workspace

### LITHIUM-ION BATTERY, QUIET USE AND DURABILITY

Recharge at any time without waiting for the battery to completely

discharge. More power and durability over time.

#### • Constant control linear motor: cuts 60,000 hairs/second

- 5 position cutting height dial adjustment: 0.8 mm to 2 mm in 0.3 mm increments
- $\bullet$  6 cutting lengths with 3 double combs 3/4 mm ; 6/9 mm ; 12/15 mm
- Battery charge indicator
- · Works with or without a cord
- Lithium-Ion battery; automatic universal voltage
- Complete battery charge in 1 hour; Up to 50 minutes of cordless use