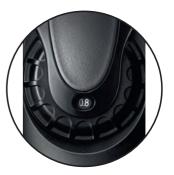

- 1 An ultra-natural grip for mixing cutting techniques
- 2 Ergonomic cutting height dial adjustment: for left- and right-handed stylists
- 3 Ultra-compact charging and storage stand optimizes your workspace

#### • Constant control linear motor: cuts 60,000 hairs/second

- 5 position cutting height dial adjustment: 0.8 mm to 2 mm in 0.3 mm increments
- $\bullet$  6 cutting lengths with 3 double combs 3/4 mm ; 6/9 mm ; 12/15 mm
- Battery charge indicator
- · Works with or without a cord
- Lithium-Ion battery; automatic universal voltage
- Complete battery charge in 1 hour; Up to 50 minutes of cordless use